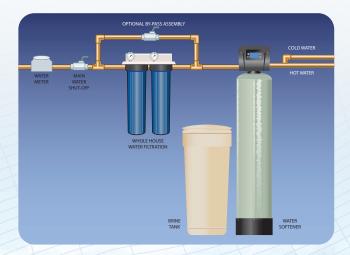

## High-Flow Whole House Filtration System

This whole-house filtration system provides economical, high flow solutions for sediment, taste and odor removal.

AQUA FLO® High-Flow Whole House Filtration System

## **Features:**

- High-Flow Dual Filtration System
- ◆ Up to 70,000 Gallons of great tasting water
- Flow rates up to 8 gpm
- ♦ Large 20" Filters for long lasting performance
- ♦ Dimensions: 8" deep, 161/4" wide, 271/2" high
- ♦ Weight: 21 lb.s (9.5 kg.)
- Inlet/outlet pressure gauges indicate when filter replacements are required
- For municipal water supplies.